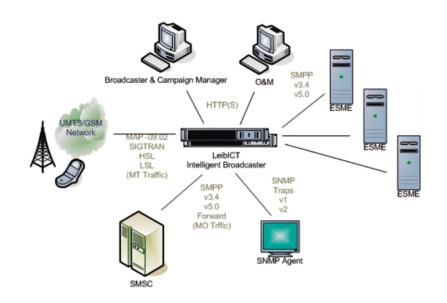

## How it works

**LeibICT Intelligent Broadcaster** is the next generation tool for SMS Broadcasting and Interactive Campaigns. Built-in web-based Service Creation Environment and Data Mining tools provide the marketing department with the most complete feature-set for creating high targeted segmentations, profiling subscribers after each campaign.

High speed SIGTRAN links enable more than 2 million SMS per hour, allowing very large databases to be reached in short time.

The solution, based on the proven and successful SMS Broadcaster and Cell Broadcaster, encloses a large database with exhaustive information about SMS delivery results, including location and responses, with an incredible fast data mining interface, allowing any kind of filtering and reordering of subscribers' data, profiling them individually for better control of distribution lists.

## **Features**

- UMTS/GSM Network Support
- High Performance (+600 SMS/sec)
- SIGTRAN Support
- 128 LSL, 4 HSL/ATM or HDLC
- O&M Ajax Web Interface
- SNMP v1 and v2 Traps
- Redundancy
- Linux and Solaris Support