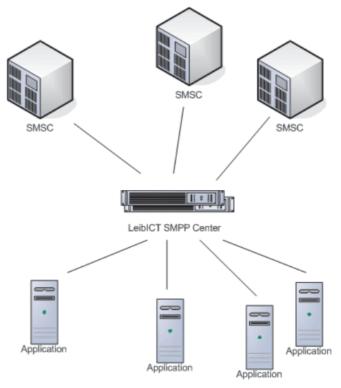

LeibICT SMPP Center is a full Store & Forward SMS router capable of hosting multiple SMSC and Applications connections. Also extensible to other SMS Interfaces, it creates a hub of messages in an efficient and high performance way.

## **Product description**

The LeibICT SMPP Center is a carrier-grade, non-stop system that serves multiple connections and provides features like Load-Sharing and Redundancy to SMS Applications.

Dynamic Routing and Dynamic Port/Binding enables the modification of connections, routes and binds, without the need of restarting the system.